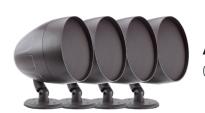

#### **AMPLIFIERS**

LEA Connect 352 Power Amplifer (AMP) VSSL A.1x Smart Streaming Amplifer