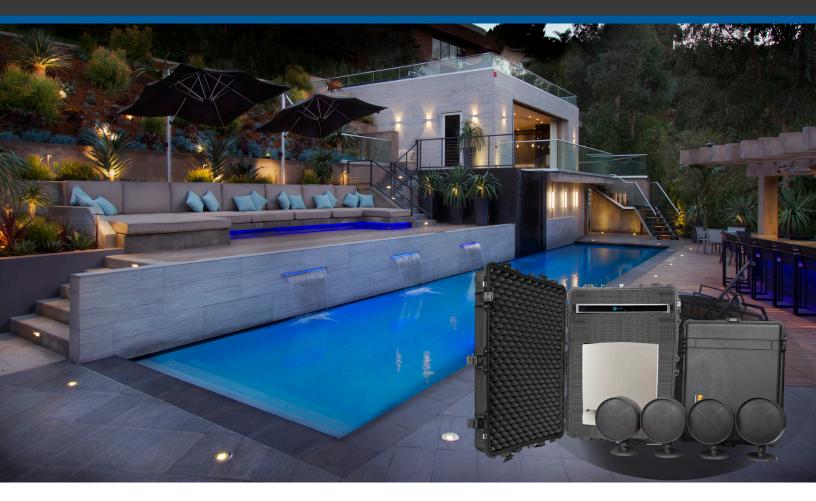

# Hardscape Landscape

HS-SUB-12

(1) 12" Hardscape Subwoofer

(4) Sattelite Speakers

### Subwoofer

Speaker Type: Woofer: Power: 70V Taps: Impedance: Freq Response: Sensitivity: Humidity & IP66 Cert

Enclosure: Dimensions:

Hardscape subwoofer 12" polypropylene 350 watts 200 watts 4Ω or 70V 36Hz - 150Hz

90 dB

Fiberglass reinforced plastic H: 16.5" (419mm) x W: 15.6" (396mm) x D: 15.6" (396mm)