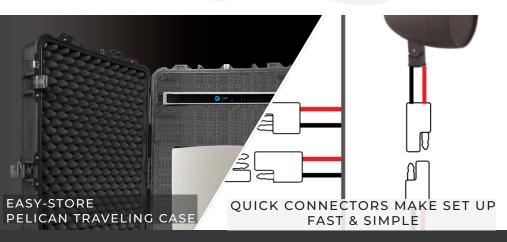

Showing off the kit is easy! This kit is prewired with quick connectors to make set up fast and simple. Simply set up the speakers and sub in the desired area, then plug and play!

This DEMO KIT comes with (1) 12" hardscape subwoofer, (4) AS-2 satellite speakers, a VSSL A.1x smart streaming amp, a LEA Connect Amplifier to power it all, and easy-to-store Pelican Traveling Cases.