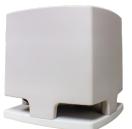

# Hardscape Landscape

HS-SUB-12

(1) 12" Hardscape Subwoofer

(4) Sattelite Speakers

## **Satellite Speaker**

Speaker Type: Woofer: Tweeter: Power: Impedance: 70V Taps: 100V Taps: Freq Response: Sensitivity: Grill Type: Humidity & IP66 Cert

Dimensions:

2-way outdoor landscape speaker 6.5" molded polypropylene 1" sil soft dome 50 watts 8Ω or 70V / 100V selectable 3, 6, 13, 25, 50W 6W-50W selectable 60 - 20K Hz. (+/-3 dB) 88 dB Aluminum Mesh

D: 7.7" (196mm) x L: 9.4" (239mm)