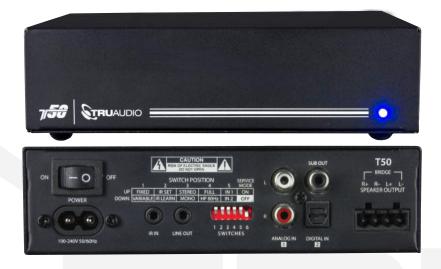

## **T50** 2-Ch Amplifier

|                                              | T50                                                                                                                                                                                                                                                                                                                                                                                                                                              |  |  |  |
|----------------------------------------------|--------------------------------------------------------------------------------------------------------------------------------------------------------------------------------------------------------------------------------------------------------------------------------------------------------------------------------------------------------------------------------------------------------------------------------------------------|--|--|--|
| Channels:<br>Power Output, Continuous:       | 2 Channels<br>50 Watts / Ch @ $8\Omega$<br>60 Watts / Ch @ $4\Omega$<br>100 Watts / Ch @ $4\Omega$<br>100 Watts / Ch @ $4\Omega$<br>120V - 240V @ 50 Hz - 60 Hz A/C<br>4 - 8 $\Omega$<br>(1) Stereo RCA, (1) ToS<br>(1) 3.5mm, (1) Subwoofer (with option of<br>70Hz crossover or full range)<br>(1) 3.5mm IR with built in learning. IR<br>receiver also included<br>1.75" (165mm) H<br>6.5" (165mm) W<br>5.2" (132mm) D<br>2.25 lbs<br>CE, FCC |  |  |  |
| Bridged Power Output:                        |                                                                                                                                                                                                                                                                                                                                                                                                                                                  |  |  |  |
| Power Requirements:<br>Impedance:<br>Inputs: |                                                                                                                                                                                                                                                                                                                                                                                                                                                  |  |  |  |
| Outputs:<br>Control:                         |                                                                                                                                                                                                                                                                                                                                                                                                                                                  |  |  |  |
| Dimensions:                                  |                                                                                                                                                                                                                                                                                                                                                                                                                                                  |  |  |  |
| Weight:<br>Certifications:                   |                                                                                                                                                                                                                                                                                                                                                                                                                                                  |  |  |  |